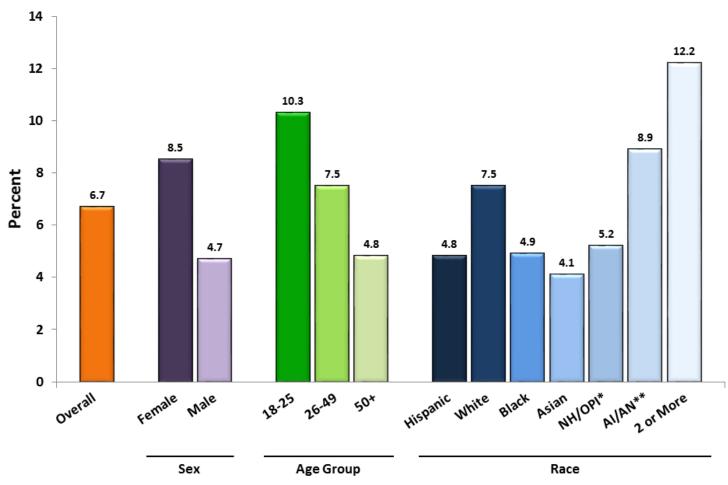

#### 12-month Prevalence of Major Depressive Episode Among U.S. Adults (2015)

Data courtesy of SAMHSA

<sup>\*</sup>NH/OPI = Native Hawaiian/Other Pacific Islander

<sup>\*\*</sup>AI/AN = American Indian/Alaska Native