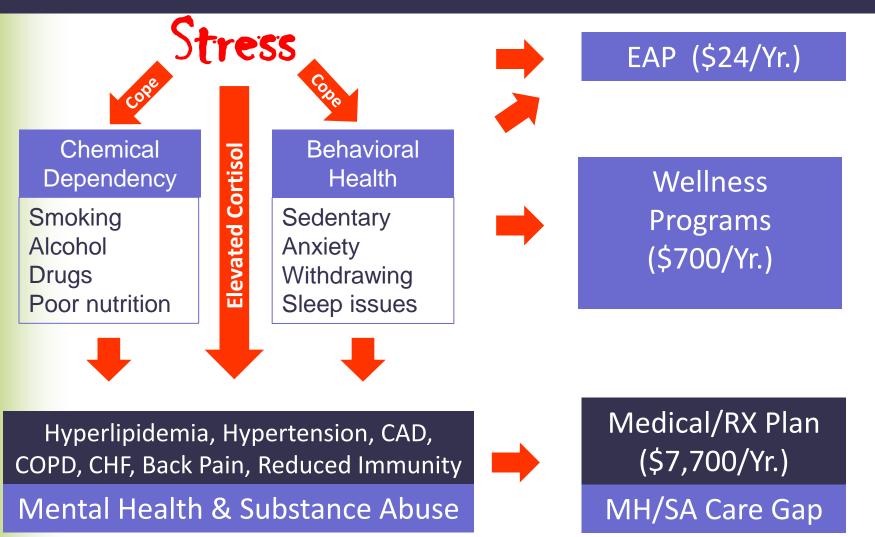

## Stress in the Workplace

- ~75% of American workers experience physical symptoms of stress due to work
- ~30% of workers report "extreme" stress levels.
- Workers who report that they are stressed incur healthcare costs that are 46% higher than for nonstressed employees — National Institute for Occupational Safety and Health
- 60 90% of doctor visits have a stress-related component

#### Cost Savings Start with Controlling Stress