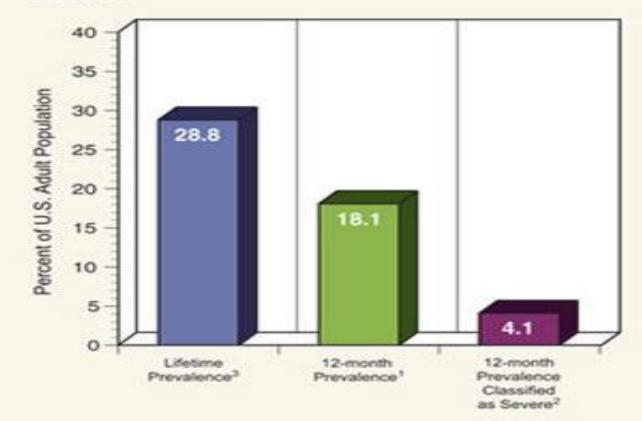

#### Prevalence

- 12-month Prevalence: 18.1% of U.S. adult population1
- Severe: 22.8% of these cases (e.g., 4.1% of U.S. adult population) are classified as "severe"2