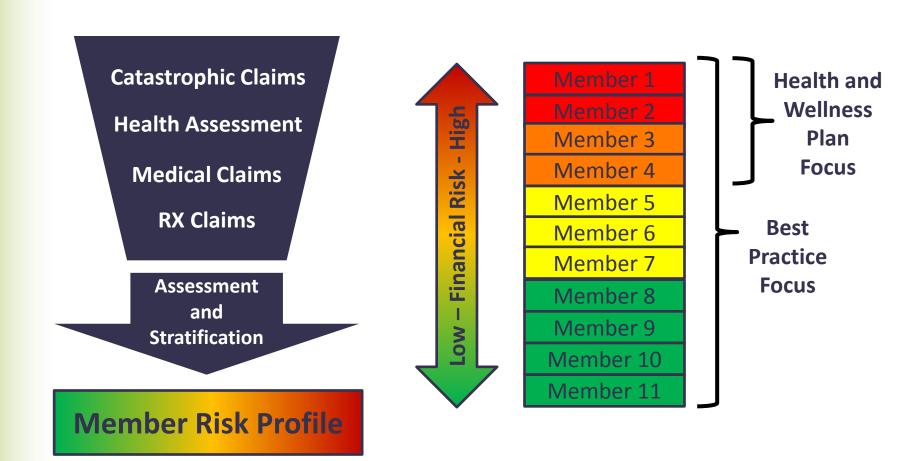

## Which employee is at risk for high cholesterol?

Which employee has depression? Anxiety? Is impaired by drugs?