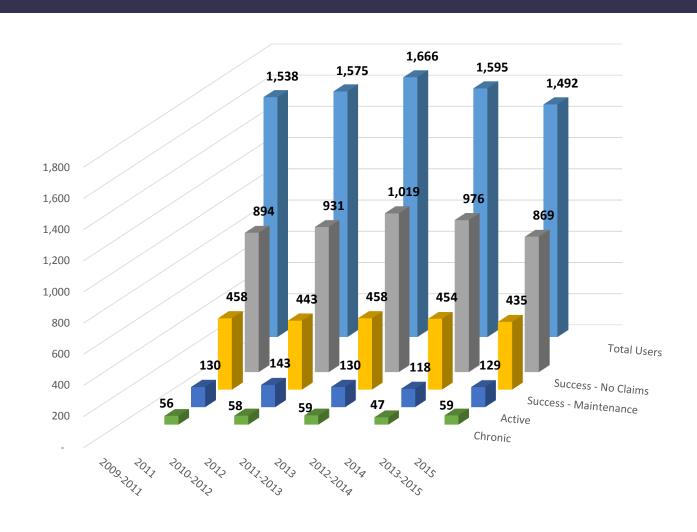

#### **Members who are Patients**

- 1.) Continuously Enrolled 2013 thru 2015
- 2.) Case Managed 2013 and/or 2014
- 3.) Status in 2015

1,492 Patients Enrolled

869 Recovered (Off claim)

**435** Recovered (Maintenance)

**129** Active

59 Chronic