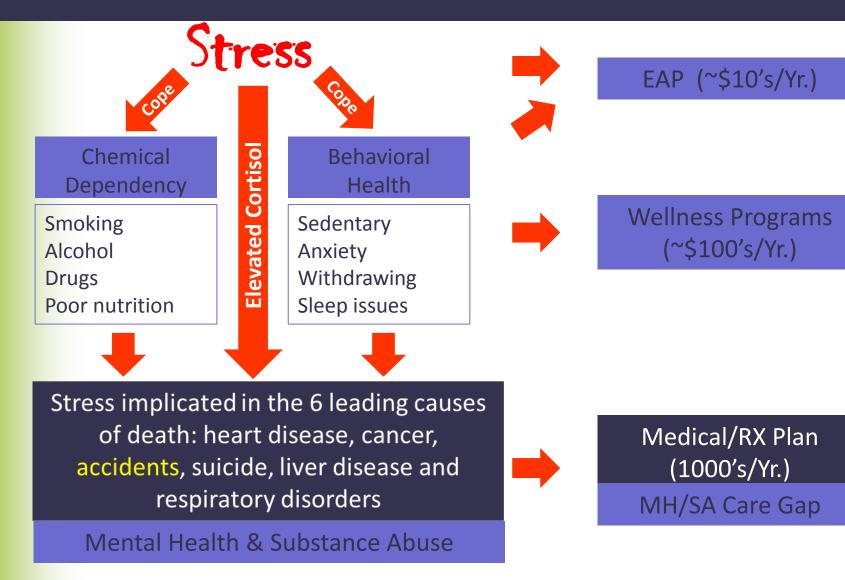

#### Stress, Wellness or Claim Control?

### Three Takeaways

- Stress is the source of up to 90% of PCP visits and the root cause of most physical disease states - the EAP is the primary benefit to addresses stress
- 36-38% of those with physical disease state, will have a comorbid behavioral health disease state <u>doubling</u> the physical disease state's claim costs
- IBH MBH delivers:
  - Proven recovery rates with lower claim costs
  - Detailed claim reporting and no-cost integration
  - Doctor led clinical excellence with direct access for the client