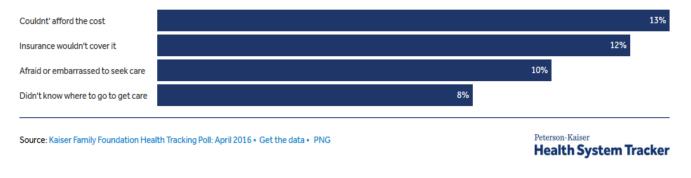

#### Thirteen percent of those reporting foregoing mental health care said they could not afford the cost

Of the 21% of respondents polled in April 2016 who reported they or a family member did not receive needed mental health care, the following percentage reported the reason for foregoing care as:

Of those reporting foregoing mental health care for themselves or a family member, 13% said they could not afford the cost of care, 12% reported that their insurance would not cover it, 10% indicated that fear or embarrassment kept them from seeking care, and 8% reported that they did not know where to get care.