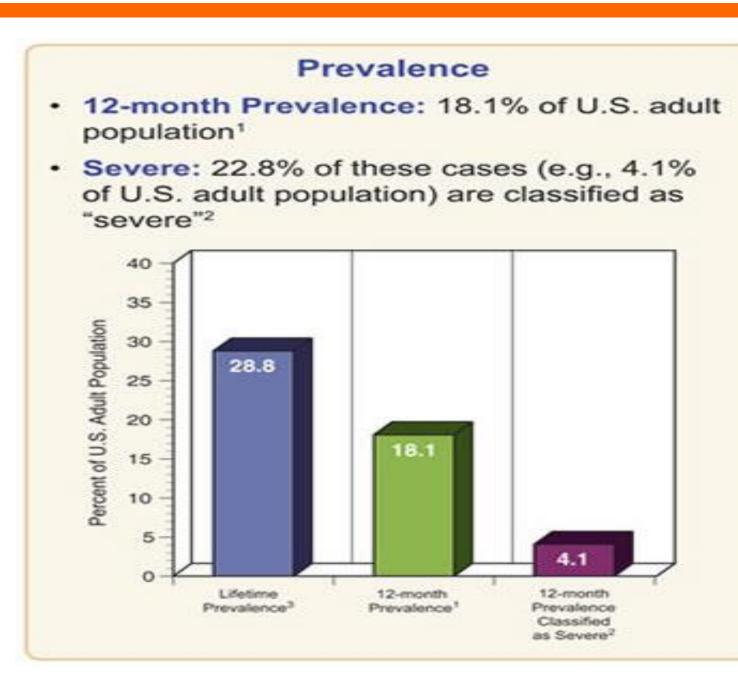

# Severe Anxiety

comorbidity of twelve-month DSM-IV disorders in the National Comorbidity Walters EE. Prevalence, severity, and R Survey Replication Chiu WT, Demler O, (1Kessler RC,

#### Considerations

- 4.3% of adult population a severe mood disorder but only 19.6% receive minimally adequate treatment
- 40%-60% of those committing suicide have seen their PCP within 30 days prior to death
- 49% of disorders are treated with medication only
- 81% of PCP treatment of depression was not consistent with national best practices guidelines \*
- 121/1000 cases involved inappropriate medications \*