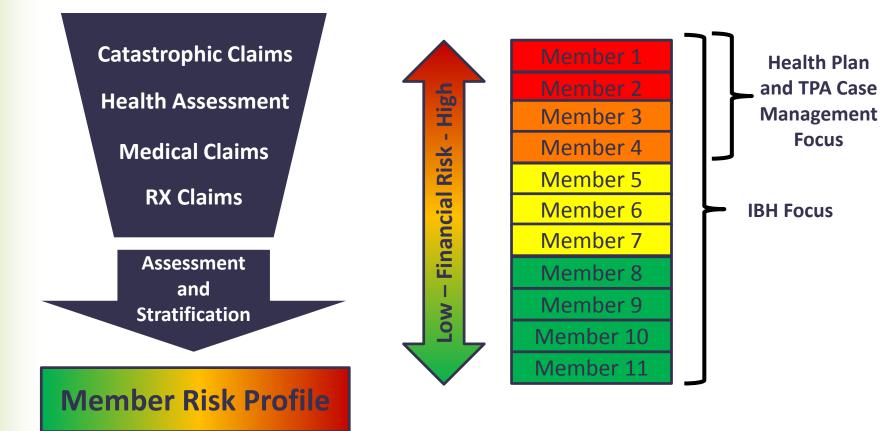

#### What Level of Data Do You Receive?

| RLE HOME INSERT DESIGN                                                                                                                                                                                                                                                                                                                                                                                                                                                                                                                                                                                                                                                                                                                                                                                                                                                                                                                                                                                                                                                                                                                                                                                                                                                                                                                                                                                                                                                                                                                                                                                                                                                                                                                                                                                                                                                                                                                                                                                                                                                                                                        | Trends - PowerPoint ? 🗉 – 🗗                                                                                                                                                                                                                                                                                                                                                                                                                                                                                                                                                                                                                                                                                                                                                                                                                                                                                                                                                                                                                                                                                                                                                                                                                                                                                                                                                                                                                                                                                                                                                                                                                                                                                                                                                                                                                                                                                                                                                                                                                                                                                                    |
|-------------------------------------------------------------------------------------------------------------------------------------------------------------------------------------------------------------------------------------------------------------------------------------------------------------------------------------------------------------------------------------------------------------------------------------------------------------------------------------------------------------------------------------------------------------------------------------------------------------------------------------------------------------------------------------------------------------------------------------------------------------------------------------------------------------------------------------------------------------------------------------------------------------------------------------------------------------------------------------------------------------------------------------------------------------------------------------------------------------------------------------------------------------------------------------------------------------------------------------------------------------------------------------------------------------------------------------------------------------------------------------------------------------------------------------------------------------------------------------------------------------------------------------------------------------------------------------------------------------------------------------------------------------------------------------------------------------------------------------------------------------------------------------------------------------------------------------------------------------------------------------------------------------------------------------------------------------------------------------------------------------------------------------------------------------------------------------------------------------------------------|--------------------------------------------------------------------------------------------------------------------------------------------------------------------------------------------------------------------------------------------------------------------------------------------------------------------------------------------------------------------------------------------------------------------------------------------------------------------------------------------------------------------------------------------------------------------------------------------------------------------------------------------------------------------------------------------------------------------------------------------------------------------------------------------------------------------------------------------------------------------------------------------------------------------------------------------------------------------------------------------------------------------------------------------------------------------------------------------------------------------------------------------------------------------------------------------------------------------------------------------------------------------------------------------------------------------------------------------------------------------------------------------------------------------------------------------------------------------------------------------------------------------------------------------------------------------------------------------------------------------------------------------------------------------------------------------------------------------------------------------------------------------------------------------------------------------------------------------------------------------------------------------------------------------------------------------------------------------------------------------------------------------------------------------------------------------------------------------------------------------------------|
| Cut in the weak of the weak o | Report (24 Pages)                                                                                                                                                                                                                                                                                                                                                                                                                                                                                                                                                                                                                                                                                                                                                                                                                                                                                                                                                                                                                                                                                                                                                                                                                                                                                                                                                                                                                                                                                                                                                                                                                                                                                                                                                                                                                                                                                                                                                                                                                                                                                                              |
| Initial Patient Survey Positive Responses<br>Actual and Least Searce Tend Line                                                                                                                                                                                                                                                                                                                                                                                                                                                                                                                                                                                                                                                                                                                                                                                                                                                                                                                                                                                                                                                                                                                                                                                                                                                                                                                                                                                                                                                                                                                                                                                                                                                                                                                                                                                                                                                                                                                                                                                                                                                | ©IBH                                                                                                                                                                                                                                                                                                                                                                                                                                                                                                                                                                                                                                                                                                                                                                                                                                                                                                                                                                                                                                                                                                                                                                                                                                                                                                                                                                                                                                                                                                                                                                                                                                                                                                                                                                                                                                                                                                                                                                                                                                                                                                                           |
|                                                                                                                                                                                                                                                                                                                                                                                                                                                                                                                                                                                                                                                                                                                                                                                                                                                                                                                                                                                                                                                                                                                                                                                                                                                                                                                                                                                                                                                                                                                                                                                                                                                                                                                                                                                                                                                                                                                                                                                                                                                                                                                               | Comparison to IBH Book of Business - Utilization                                                                                                                                                                                                                                                                                                                                                                                                                                                                                                                                                                                                                                                                                                                                                                                                                                                                                                                                                                                                                                                                                                                                                                                                                                                                                                                                                                                                                                                                                                                                                                                                                                                                                                                                                                                                                                                                                                                                                                                                                                                                               |
|                                                                                                                                                                                                                                                                                                                                                                                                                                                                                                                                                                                                                                                                                                                                                                                                                                                                                                                                                                                                                                                                                                                                                                                                                                                                                                                                                                                                                                                                                                                                                                                                                                                                                                                                                                                                                                                                                                                                                                                                                                                                                                                               | All 2022 Biol 2020 Bio 2020 Bi |
|                                                                                                                                                                                                                                                                                                                                                                                                                                                                                                                                                                                                                                                                                                                                                                                                                                                                                                                                                                                                                                                                                                                                                                                                                                                                                                                                                                                                                                                                                                                                                                                                                                                                                                                                                                                                                                                                                                                                                                                                                                                                                                                               | Million M. Model/k January <thjanuary< th=""> January <thjanuary< th=""></thjanuary<></thjanuary<>                                                                                                                                                                                                                                                                                                                                                                                                                                                                                                                                                                                                                                                                                                                                                                                                                                                                                                                                                                                                                                                                                                                                                                                                                                                                                                                                                                                             |
| · · ·                                                                                                                                                                                                                                                                                                                                                                                                                                                                                                                                                                                                                                                                                                                                                                                                                                                                                                                                                                                                                                                                                                                                                                                                                                                                                                                                                                                                                                                                                                                                                                                                                                                                                                                                                                                                                                                                                                                                                                                                                                                                                                                         | Presp A00 2.77 6.39 6.07 6.37 7.28 7.46 7.44 5.49 7.55 6.7<br>POP Vinit PMPY 6.39 6.39 6.39 6.39 6.39 6.39 6.39 6.30 6.44<br>CO Detex 2.72 3.44 2.67 3.54 6.49 5.35 6.58 6.59 5.4 6.95                                                                                                                                                                                                                                                                                                                                                                                                                                                                                                                                                                                                                                                                                                                                                                                                                                                                                                                                                                                                                                                                                                                                                                                                                                                                                                                                                                                                                                                                                                                                                                                                                                                                                                                                                                                                                                                                                                                                         |
| Patient Recovery Rate Study - Number of Patients                                                                                                                                                                                                                                                                                                                                                                                                                                                                                                                                                                                                                                                                                                                                                                                                                                                                                                                                                                                                                                                                                                                                                                                                                                                                                                                                                                                                                                                                                                                                                                                                                                                                                                                                                                                                                                                                                                                                                                                                                                                                              | 10 0+97 18.33 13.55 44.74 25.31 25.44 74 75 15.44 18.47 7.7 15.44 18.47 7.7 15.41 19.47 19.47 19.47 19.47 19.47 19.47 19.47 19.47 19.47 19.47 19.47 19.47 19.47 19.47 19.47 19.47 19.47 19.47 19.47 19.47 19.47 19.47 19.47 19.47 19.47 19.47 19.47 19.47 19.47 19.47 19.47 19.47 19.47 19.47 19.47 19.47 19.47 19.47 19.47 19.47 19.47 19.47 19.47 19.47 19.47 19.47 19.47 19.47 19.47 19.47 19.47 19.47 19.47 19.47 19.47 19.47 19.47 19.47 19.47 19.47 19.47 19.47 19.47 19.47 19.47 19.47 19.47 19.47 19.47 19.47 19.47 19.47 19.47 19.47 19.47 19.47 19.47 19.47 19.47 19.47 19.47 19.47 19.47 19.47 19.47 19.47 19.47 19.47 19.47 19.47 19.47 19.47 19.47 19.47 19.47 19.47 19.47 19.47 19.47 19.47 19.47 19.47 19.47 19.47 19.47 19.47 19.47 19.47 19.47 19.47 19.47 19.47 19.47 19.47 19.47 19.47 19.47 19.47 19.47 19.47 19.47 19.47 19.47 19.47 19.47 19.47 19.47 19.47 19.47 19.47 19.47 19.47 19.47 19.47 19.47 19.47 19.47 19.47 19.47 19.47 19.47 19.47 19.47 19.47 19.47 19.47 19.47 19.47 19.47 19.47 19.47 19.47 19.47 19.47 19.47 19.47 19.47 19.47 19.47 19.47 19.47 19.47 19.47 19.47 19.47 19.47 19.47 19.47 19.47 19.47 19.47 19.47 19.47 19.47 19.47 19.47 19.47 19.47 19.47 19.47 19.47 19.47 19.47 19.47 19.47 19.47 19.47 19.47 19.47 19.47 19.47 19.47 19.47 19.47 19.47 19.47 19.47 19.47 19.47 19.47 19.47 19.47 19.47 19.47 19.47 19.47 19.47 19.47 19.47 19.47 19.47 19.47 19.47 19.47 19.47 19.47 19.47 19.47 19.47 19.47 19.47 19.47 19.47 19.47 19.47 19.47 19.47 19.47 19.47 19.47 19.47 19.47 19.47 19.47 19.47 19.47 19.47 19.47 19.47 19.47 19.47 19.47 19.47 19.47 19.47 19.47 19.47 19.47 19.47 19.47 19.47 19.47 19.47 19.47 19.47 19.47 19.47 19.47 19.47 19.47 19.47 19.47 19.47 19.47 19.47 19.47 19.47 19.47 19.47 19.47 19.47 19.47 19.47 19.47 19.47 19.47 19.47 19.47 19.47 19.47 19.47 19.47 19.47 19.47 19.47 19.47 19.47 19.47 19.47 19.47 19.47 19.47 19.47 19.47 19.47 19.47 19.47 19.47 19.47 19.47 19.47 19.47 19.47 19.47 19.47 19.47 19.47 19.47 19.47 19.47 19.47 19.47 19.47 19.47 19.47 19.47 19.47 19.47 19.47 19.47 19.47 19.47 19.47 19.47 19.47 19.47 19.47 19 |
|                                                                                                                                                                                                                                                                                                                                                                                                                                                                                                                                                                                                                                                                                                                                                                                                                                                                                                                                                                                                                                                                                                                                                                                                                                                                                                                                                                                                                                                                                                                                                                                                                                                                                                                                                                                                                                                                                                                                                                                                                                                                                                                               | Celevari Celevari Celevari Celevari Celevari Celevari Celevari Celevari Celevari Celevari<br>Cetegoryo ur Stanistica<br>Stanistica Stanistica Stanistica Stanistica Stanistica Stanistica Stanistica Stanistica<br>Velitication Par Mondella                                                                                                                                                                                                                                                                                                                                                                                                                                                                                                                                                                                                                                                                                                                                                                                                                                                                                                                                                                                                                                                                                                                                                                                                                                                                                                                                                                                                                                                                                                                                                                                                                                                                                                                                                                                                                                                                                   |
|                                                                                                                                                                                                                                                                                                                                                                                                                                                                                                                                                                                                                                                                                                                                                                                                                                                                                                                                                                                                                                                                                                                                                                                                                                                                                                                                                                                                                                                                                                                                                                                                                                                                                                                                                                                                                                                                                                                                                                                                                                                                                                                               | P Im Pt Dayy 398.48 13.36 35.16 44.66 34.83 108.39 28.00 3.11 26.56 0.69<br>Pterc Day 11.33 0.00 0.00 0.00 0.00 0.00 0.00 0.0                                                                                                                                                                                                                                                                                                                                                                                                                                                                                                                                                                                                                                                                                                                                                                                                                                                                                                                                                                                                                                                                                                                                                                                                                                                                                                                                                                                                                                                                                                                                                                                                                                                                                                                                                                                                                                                                                                                                                                                                  |
|                                                                                                                                                                                                                                                                                                                                                                                                                                                                                                                                                                                                                                                                                                                                                                                                                                                                                                                                                                                                                                                                                                                                                                                                                                                                                                                                                                                                                                                                                                                                                                                                                                                                                                                                                                                                                                                                                                                                                                                                                                                                                                                               | P Hong Admits 4.31 2.23 7.04 5.72 3.31 4.35 5.77 1.04 4.31 0.05<br>P Hong Ad.05 9.55 6.26 5.09 7.86 11.25 24.57 4.86 3.00 5.92 2.00<br>r OF Vicit PAPPY 0.72 6.81 6.87 6.87 6.87 6.78 6.87 6.72 6.81                                                                                                                                                                                                                                                                                                                                                                                                                                                                                                                                                                                                                                                                                                                                                                                                                                                                                                                                                                                                                                                                                                                                                                                                                                                                                                                                                                                                                                                                                                                                                                                                                                                                                                                                                                                                                                                                                                                           |
| <b>LINDPROVED</b>                                                                                                                                                                                                                                                                                                                                                                                                                                                                                                                                                                                                                                                                                                                                                                                                                                                                                                                                                                                                                                                                                                                                                                                                                                                                                                                                                                                                                                                                                                                                                                                                                                                                                                                                                                                                                                                                                                                                                                                                                                                                                                             | Op/Demo Sold                                                                                                                                                                                                                                                                                                                                                                                                                                                                                                                                                                                                                                                                                                                                                                                                                                                                                                                                                                                                                                                                                                                                                                                                                                                                                                                                                                                                                                                                                                                                                                                                                                                 |
| Click to add not                                                                                                                                                                                                                                                                                                                                                                                                                                                                                                                                                                                                                                                                                                                                                                                                                                                                                                                                                                                                                                                                                                                                                                                                                                                                                                                                                                                                                                                                                                                                                                                                                                                                                                                                                                                                                                                                                                                                                                                                                                                                                                              | les                                                                                                                                                                                                                                                                                                                                                                                                                                                                                                                                                                                                                                                                                                                                                                                                                                                                                                                                                                                                                                                                                                                                                                                                                                                                                                                                                                                                                                                                                                                                                                                                                                                                                                                                                                                                                                                                                                                                                                                                                                                                                                                            |
| IDE 24 OF 25 []2                                                                                                                                                                                                                                                                                                                                                                                                                                                                                                                                                                                                                                                                                                                                                                                                                                                                                                                                                                                                                                                                                                                                                                                                                                                                                                                                                                                                                                                                                                                                                                                                                                                                                                                                                                                                                                                                                                                                                                                                                                                                                                              | 🚔 NOTES 📮 COMMENTS 📔 👬 🕅 🐺 - — 🖡 + — — 🕇 709                                                                                                                                                                                                                                                                                                                                                                                                                                                                                                                                                                                                                                                                                                                                                                                                                                                                                                                                                                                                                                                                                                                                                                                                                                                                                                                                                                                                                                                                                                                                                                                                                                                                                                                                                                                                                                                                                                                                                                                                                                                                                   |