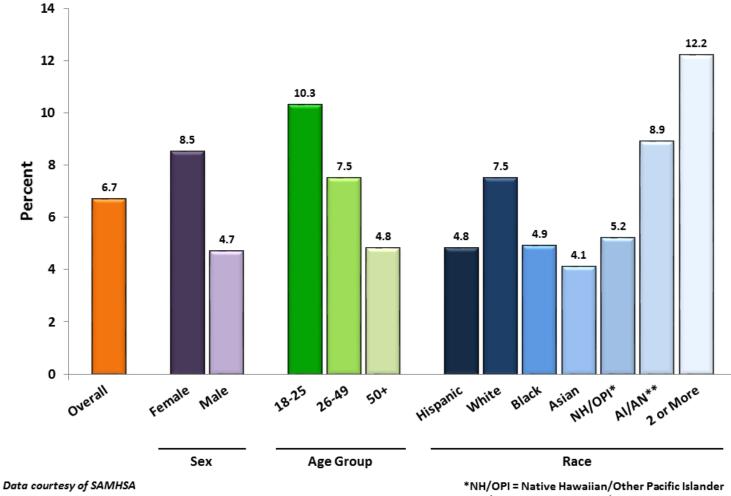

**Major Depression** 

(SAMHSA Statistics)

#### 12-month Prevalence of Major Depressive Episode Among U.S. Adults (2015)

\*\*AI/AN = American Indian/Alaska Native

for (Philip J. Cook, who drew from fieldwork conducted by the Census Bureau the National Epidemiologic Survey on Alcohol and Related Conditions