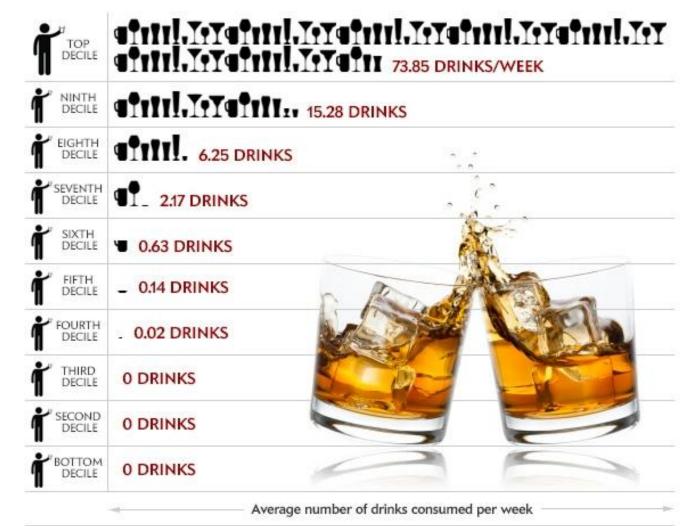

ice?
- In your claim reports, do you see substantial psychotropic medication utilization and few psych outpatient visits?
- Do you see reoccurring MH/SA utilization for the same claimant?
- Do you hear of members not being able to access MH/SA specialists and inpatient beds?
- Do your Human Resource and Benefits contacts act as employee crisis counselors?
- Do they have <u>direct access</u> to MD/PhD's for MH/SA issues?



**Major Depression** 

(SAMHSA Statistics)

#### 12-month Prevalence of Major Depressive Episode Among U.S. Adults (2015)

\*\*AI/AN = American Indian/Alaska Native

for (Philip J. Cook, who drew from fieldwork conducted by the Census Bureau the National Epidemiologic Survey on Alcohol and Related Conditions

#### **How Much Do Americans Drink?**

There's a wide range.



# Severe Anxiety

comorbidity of twelve-month DSM-IV disorders in the National Comorbidity Walters EE. Prevalence, severity, and R Survey Replication Chiu WT, Demler O, (1Kessler RC,



#### Considerations

- 4.3% of adult population a severe mood disorder but only 19.6% receive minimally adequate treatment
- 40%-60% of those committing suicide have seen their PCP within 30 days prior to death
- 49% of disorders are treated with medication only
- 81% of PCP treatment of depression was not consistent with national best practices guidelines \*
- 121/1000 cases involved inappropriate medications \*

<sup>\*</sup> IBH Study of 1 year prescription history for 945 patients treated by 25 psychiatrists and 25 PCP's with highest psychiatric medication activity

#### **Carrier Focus Gap**



### C